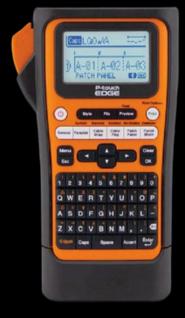

- 1. Buy at least 12 tapes, receive a free Brother PT-E310BTVPP printer
- **2.** Buy at least 18 tapes, receive a free Brother PT-E510VP printer

5 Quick application keys for cable wrap/flag, faceplate, and serialized lables

Design & print labels from mobile device via Pro label Tool app

6 label sizes from 3.5mm to 24mm

Store your databases and templates to print quickly from existing work

Print a strip of half-cut labels with the dual auto-cuter to make peel-and-apply easy