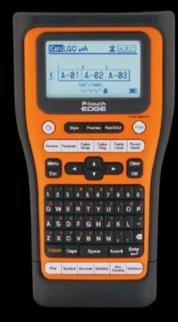

- 1. Buy at least 12 tapes, receive a free Brother PT-E310BTVPP printer
- **2.** Buy at least 18 tapes, receive a free Brother PT-E510VP printer

5 Quick application keys for cable wrap/flag, faceplate, and serialized lables

Design & print labels from mobile device via Pro label Tool app

6 label sizes from 3.5mm to 24mm

Store your databases and templates to print quickly from existing work

Print a strip of half-cut labels with the dual auto-cuter to make peel-and-apply easy